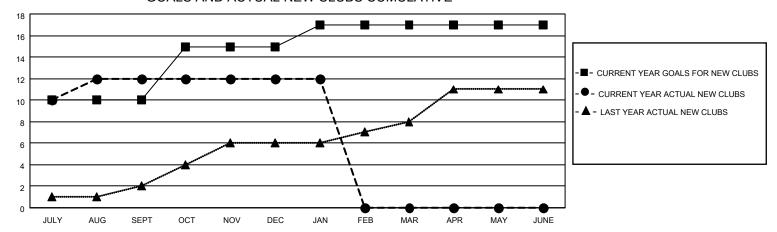

#### GOALS AND ACTUAL NEW CLUBS CUMULATIVE

### District 315A2

| Clubs RESULTS FOR 2021-2022 |    |    |    | Members RESULTS FOR 2021-2022 |     |     |     |
|-----------------------------|----|----|----|-------------------------------|-----|-----|-----|
|                             |    |    |    |                               |     |     |     |
| JULY/AUG/SEPT               | 10 | 12 | 26 | JULY/AUG/SEPT                 | 20  | 477 | 527 |
| OCT/NOV/DEC                 | 5  | 0  | 1  | OCT/NOV/DEC                   | 100 | 63  | 95  |
| JAN/FEB/MAR                 | 2  | 0  | 0  | JAN/FEB/MAR                   | 50  | 309 | 21  |
| APR/MAY/JUNE                | 0  | 0  | 0  | APR/MAY/JUNE                  | 20  | 0   | 0   |