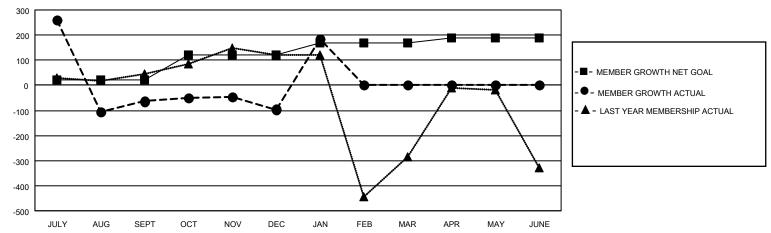

# GOALS AND ACTUAL MEMBERS CUMULATIVE

| DROPPED CLUBS: 27 |     | 57 CLUBS OF 113 ADDED 1 OR<br>MORE NEW MEMBERS | GENDER DISTRIBUTION                   |                                |  |
|-------------------|-----|------------------------------------------------|---------------------------------------|--------------------------------|--|
|                   |     |                                                | MALE<br>FEMALE                        | 1,833 (74.42%)<br>630 (25.58%) |  |
| DROPPED MEMBERS   |     |                                                | NON BINARY PREFER NOT TO ANSWER       | 0 (0.00%)<br>0 (0.00%)         |  |
| DECEASED          | 8   |                                                | THE ENTITY TO ANOWER                  | 0 (0.0070)                     |  |
| CLUB CANCELLED    | 431 | CLICK HERE FOR CUMULATIVE                      | TOTAL FAMILY UNIT MEMBERS             | 1,696                          |  |
| OTHER             | 204 | MEMBERSHIP DATA                                |                                       |                                |  |
| TOTAL             | 643 |                                                | FAMILY MEMBERS PAYING HALF DUES 1,262 |                                |  |
|                   |     |                                                |                                       |                                |  |

### District 315A2

| Clubs RESULTS FOR 2021-2022 |    |    |    | Members RESULTS FOR 2021-2022 |     |     |     |
|-----------------------------|----|----|----|-------------------------------|-----|-----|-----|
|                             |    |    |    |                               |     |     |     |
| JULY/AUG/SEPT               | 10 | 12 | 26 | JULY/AUG/SEPT                 | 20  | 477 | 527 |
| OCT/NOV/DEC                 | 5  | 0  | 1  | OCT/NOV/DEC                   | 100 | 63  | 95  |
| JAN/FEB/MAR                 | 2  | 0  | 0  | JAN/FEB/MAR                   | 50  | 309 | 21  |
| APR/MAY/JUNE                | 0  | 0  | 0  | APR/MAY/JUNE                  | 20  | 0   | 0   |